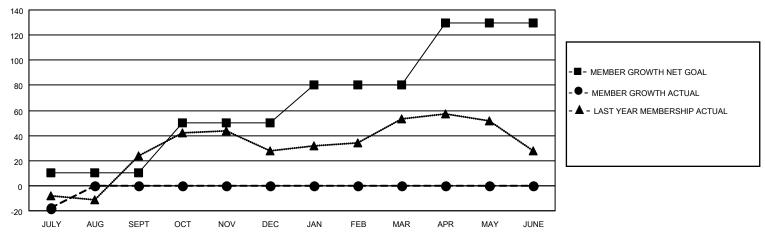

## GOALS AND ACTUAL MEMBERS CUMULATIVE

| DROPPED CLUBS: 0 |    | 4 CLUBS OF 74 ADDED 1 OR MORE<br>NEW MEMBERS | GENDER DISTRIBUTION  MALE 813 (53.28%) |              |     |
|------------------|----|----------------------------------------------|----------------------------------------|--------------|-----|
| DROPPED MEMBERS  |    |                                              | FEMALE                                 | 713 (46.72%) |     |
| DECEASED         | 0  | CLICK HERE FOR CUMULATIVE                    | TOTAL FAMILY UNIT MEMBERS              |              | 193 |
| CLUB CANCELLED   | 0  | MEMBERSHIP DATA                              |                                        |              | 00  |
| OTHER 27         |    |                                              | FAMILY MEMBERS PAYING HALF DUES        |              | 99  |
| TOTAL            | 27 |                                              |                                        |              |     |

## MONTHLY MEMBERSHIP PROGRESS REPORT

LOCATION ROMANIA District 124 Results as of: 7/31/2020

| Clubs         |               |             |               | Members               |                        |                         |                                                    |  |
|---------------|---------------|-------------|---------------|-----------------------|------------------------|-------------------------|----------------------------------------------------|--|
|               | RESULTS FOR   | R 2020-2021 |               | RESULTS FOR 2020-2021 |                        |                         |                                                    |  |
| QUARTER       | NEW CLUB GOAL | NEW CLUBS   | DROPPED CLUBS | QUARTER MEME          | BER GROWTH NET<br>GOAL | MEMBER GROWTH<br>ACTUAL | DROPPED<br>MEMBERS ACTUAL<br>(including transfers) |  |
| JULY/AUG/SEPT | 0             | 0           | 0             | JULY/AUG/SEPT         | 10                     | 9                       | 27                                                 |  |
| OCT/NOV/DEC   | 1             | 0           | 0             | OCT/NOV/DEC           | 40                     | 0                       | 0                                                  |  |
| JAN/FEB/MAR   | 2             | 0           | 0             | JAN/FEB/MAR           | 30                     | 0                       | 0                                                  |  |
| APR/MAY/JUNE  | 1             | 0           | 0             | APR/MAY/JUNE          | 50                     | 0                       | 0                                                  |  |