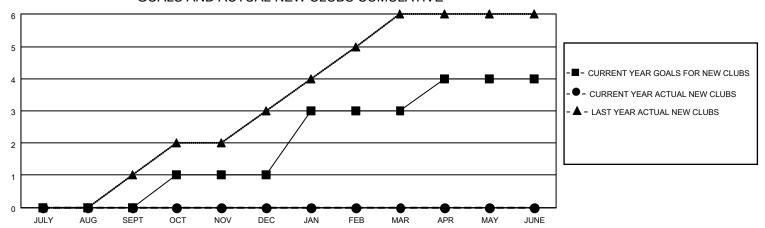

## GOALS AND ACTUAL NEW CLUBS CUMULATIVE

## MONTHLY MEMBERSHIP PROGRESS REPORT

LOCATION ROMANIA District 124 Results as of: 7/31/2020

| Clubs         |               |             |               | Members               |                        |                         |                                                    |  |
|---------------|---------------|-------------|---------------|-----------------------|------------------------|-------------------------|----------------------------------------------------|--|
|               | RESULTS FOR   | R 2020-2021 |               | RESULTS FOR 2020-2021 |                        |                         |                                                    |  |
| QUARTER       | NEW CLUB GOAL | NEW CLUBS   | DROPPED CLUBS | QUARTER MEME          | BER GROWTH NET<br>GOAL | MEMBER GROWTH<br>ACTUAL | DROPPED<br>MEMBERS ACTUAL<br>(including transfers) |  |
| JULY/AUG/SEPT | 0             | 0           | 0             | JULY/AUG/SEPT         | 10                     | 9                       | 27                                                 |  |
| OCT/NOV/DEC   | 1             | 0           | 0             | OCT/NOV/DEC           | 40                     | 0                       | 0                                                  |  |
| JAN/FEB/MAR   | 2             | 0           | 0             | JAN/FEB/MAR           | 30                     | 0                       | 0                                                  |  |
| APR/MAY/JUNE  | 1             | 0           | 0             | APR/MAY/JUNE          | 50                     | 0                       | 0                                                  |  |